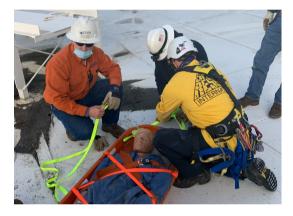

#### **EXPERT**

Our team of professionals are trained to the most rigid standards and uses the latest equipment to provide rescue and standby services for confined spaces, working at heights, trenches, and the water environment.

#### **CONFINED SPACE STAND-BY**

Spec Industry Techs are certified fire and rescue personnel who are uniquely situated to provide the highest level of stand-by rescue services.