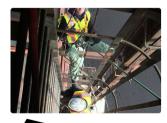

#### **CONFINED SPACE STAND-BY**

Spec Industry Techs are certified fire and rescue personnel who are uniquely situated to provide the highest level of stand-by rescue services.

#### **EXPERT**

Our team of professionals are trained to the most rigid standards and uses the latest equipment to provide rescue and standby services for confined spaces, working at heights, trenches, and the water environment.